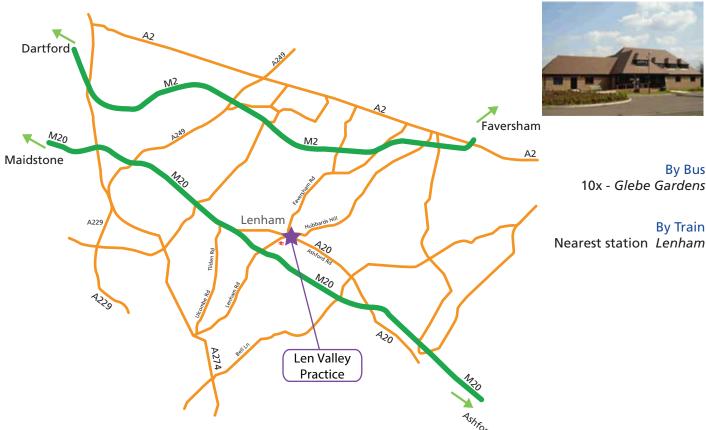

### **Directions to Len Valley Practice**

From the A20 (Ashford), head north-west on A20 and stay onto Maidstone Rd/A20 for 3miles. Then turn left onto Old Ashford Rd and stay for 0.5 miles then turn right onto Groom Way and The Len Valley is on the left.

From the A20 (Maidstone), head north-east and stay onto Ashford Rd/A20 for 4.8 miles then slight right onto Maidstone Rd for 0.4 miles and continue onto Old Ashford R d. Continue for 0.3 miles and then turn left onto Groom Way and The Len Valley is on the left.

From (Faversham), you have different options. You may want to take the Faversham Rd and stay for 3.1 miles. Continue onto the St for 2miles the continue onto Faversham Rd for 4 miles. Turn left onto Old Ashford Rd. Then on 0.3 miles turn left onto Groom Way and The Len Valley is on the left.