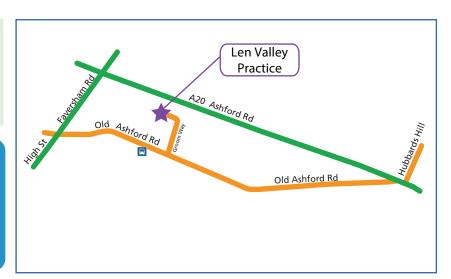

### Address

Groom Way Lenham Maidstone ME17 2QF

### **Directions to Len Valley Practice**

From the A20 (Ashford), head north-west on A20 and stay onto Maidstone Rd/A20 for 3miles. Then turn left onto Old Ashford Rd and stay for 0.5 miles then turn right onto Groom Way and The Len Valley is on the left.

From the A20 (Maidstone), head north-east and stay onto Ashford Rd/A20 for 4.8 miles then slight right onto Maidstone Rd for 0.4 miles and continue onto Old Ashford R d. Continue for 0.3 miles and then turn left onto Groom Way and The Len Valley is on the left.

From (Faversham), you have different options. You may want to take the Faversham Rd and stay for 3.1 miles. Continue onto the St for 2miles the continue onto Faversham Rd for 4 miles. Turn left onto Old Ashford Rd. Then on 0.3 miles turn left onto Groom Way and The Len Valley is on the left.