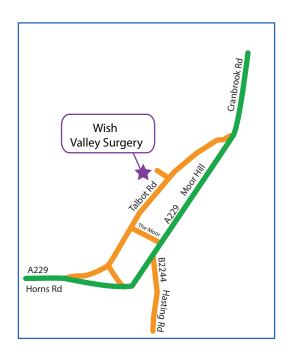

## **Directions to Wish Valley Surgery**

From the A229 (Maidstone), head south on A229 and stay for 17 miles. Drive up Moor Hill and then turn right onto The Moor, on 50ft turn right onto The Moor and then turn right onto Talbot Rd. On 0.2 miles Wish Valley Surgery is on the left.

From the A21 (Lamberhurst), head east on A21 towards Bewlbridge Ln for 3.3miles. Then turn left onto Hawkhurst Rd / A268 and stright for 2.9 miles. Turn right onto Highgate Hill / A229. Drive up Moor Hill and then turn right onto The Moor, on 50ft turn right onto The Moor and then turn right onto Talbot Rd. On 0.2 miles Wish Valley Surgery is on the left.

**From the A21 (Hastings),** head north on A21. At the next two roundabouts continue stright on A21. Turn right onto A229 and stay for 2 miles, then turn left onto Talbot RD and the Wish Valley Surgery is on the left.