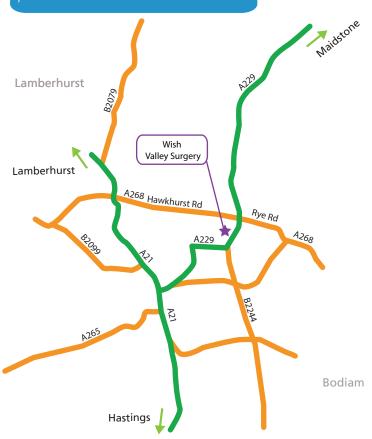

## **Directions to Wish Valley Surgery**

From the A229 (Maidstone), head south on A229 and stay for 17 miles. Drive up Moor Hill and then turn right onto The Moor, on 50ft turn right onto The Moor and then turn right onto Talbot Rd. On 0.2 miles Wish Valley Surgery is on the left.

From the A21 (Lamberhurst), head east on A21 towards Bewlbridge Ln for 3.3miles. Then turn left onto Hawkhurst Rd / A268 and stright for 2.9 miles. Turn right onto Highgate Hill / A229. Drive up Moor Hill and then turn right onto The Moor, on 50ft turn right onto The Moor and then turn right onto Talbot Rd. On 0.2 miles Wish Valley Surgery is on the left.

**From the A21 (Hastings),** head north on A21. At the next two roundabouts continue stright on A21. Turn right onto A229 and stay for 2 miles, then turn left onto Talbot RD and the Wish Valley Surgery is on the left.