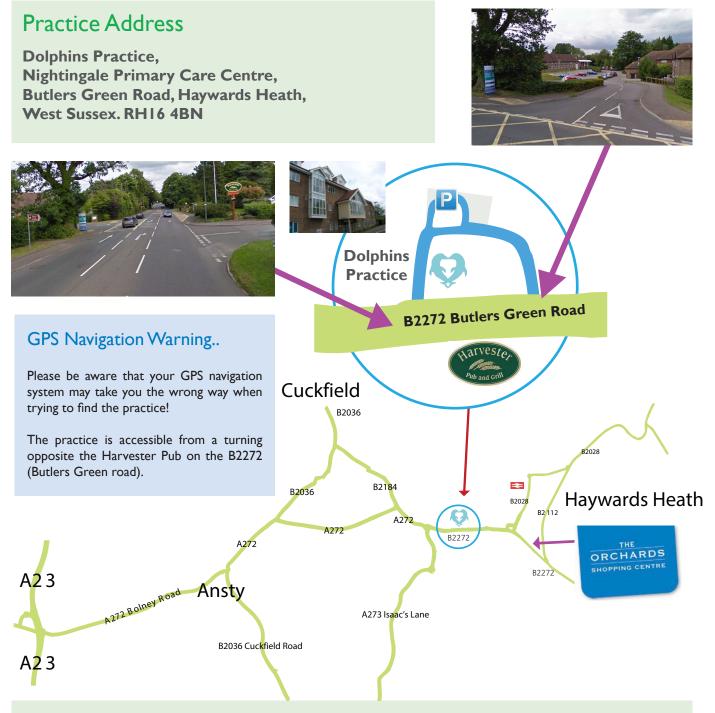

## **Dolphins Practice (Haywards Heath)**

## **Directions to the Dolphins Practice**

Dolphins Practice is situated just off the B2272 (Butlers Green Road) in Haywards Heath. The practice is part of the Nightingale primary care centre complex, which is a set of large healthcare buildings made accessible from Butlers Green road, directly opposite the Harvester pub and grill. Once you have taken the turning into the Nightingale primary care centre, follow the road around until you get to the car park for the Dolphins Practice. The main entrance is located to the West of the surgery.