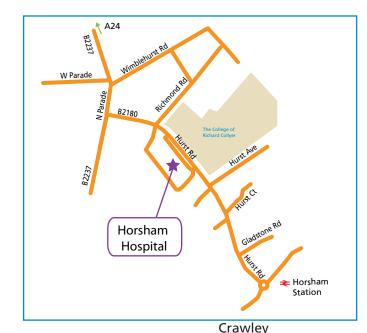

## Horsham Hospital

## **Practice Address**

Hurst Road Horsham West Sussex RH12 2DR

Tel: 01403 227000

From the A24 Worthing Rd, head north on A24 to Horsham. At the Robin Hood roundabout, take the 3rd exit onto Warnham Rd / B2237. Continue to follow B2237 for 0.8 miles and turn left onto Hurst Rd / B2180. Go straight ahead for 500 ft, and Horsham Hospital is on the right.

From the A264 Crawley Rd, head west on Horsham Rd / A264. At the roundabout, take the 2nd exit onto Crawley Rd / A264 and stay on A264 for 4.3 miles. At the roundabout, take the 2nd exit onto the A24 to Worthing. At the Robin Hood roundabout, take the 1st exit onto Warnham Rd / B2237 for 0.7 miles, then turn left onto Hurst Rd / B2180. Go straight ahead for 500ft, and Horsham Hospital is on the right.

From the A281 Brighton Rd, head north-west on Brighton Rd / A281. Turn right onto Park Way / A281 and then turn right onto Park St / B2195. Go straight ahead for 0.3 miles, then at the roundabout take the 1st exit onto Hurst Rd / B2180. Go straight for 0.4 miles, and Horsham Hospital is on the left.