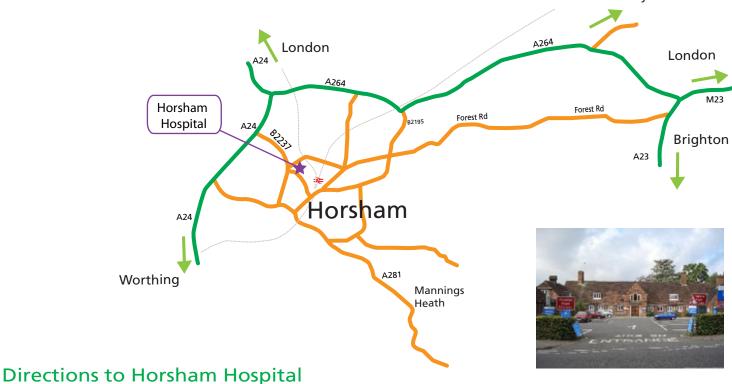

## Horsham Hospital

## **Practice Address**

Hurst Road Horsham West Sussex RH12 2DR

Tel: 01403 227000

From the A24 Worthing Rd, head north on A24 to Horsham. At the Robin Hood roundabout, take the 3rd exit onto Warnham Rd / B2237. Continue to follow B2237 for 0.8 miles and turn left onto Hurst Rd / B2180. Go straight ahead for 500 ft, and Horsham Hospital is on the right.

From the A264 Crawley Rd, head west on Horsham Rd / A264. At the roundabout, take the 2nd exit onto Crawley Rd / A264 and stay on A264 for 4.3 miles. At the roundabout, take the 2nd exit onto the A24 to Worthing. At the Robin Hood roundabout, take the 1st exit onto Warnham Rd / B2237 for 0.7 miles, then turn left onto Hurst Rd / B2180. Go straight ahead for 500ft, and Horsham Hospital is on the right.

From the A281 Brighton Rd, head north-west on Brighton Rd / A281. Turn right onto Park Way / A281 and then turn right onto Park St / B2195. Go straight ahead for 0.3 miles, then at the roundabout take the 1st exit onto Hurst Rd / B2180. Go straight for 0.4 miles, and Horsham Hospital is on the left.