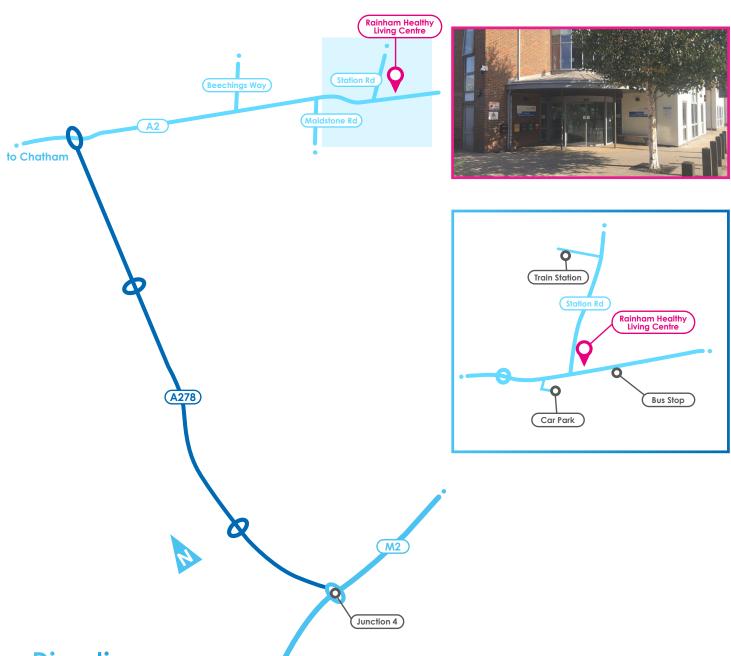

## **RAINHAM HEALTHY LIVING CENTRE**

103-107 High Street, Rainham, Gillingham ME8 8AA

## **Directions**

**From M2 Junction 4** - At junction 4, Use the left lane to take the A278 exit to Gillingham/Medway Tunnel/A289. At the roundabout, take the 1st exit onto Hoath Way/A278. At the following roundabout, take the 2nd exit and stay on Hoath Way/A278. At the following roundabout, take the 2nd exit and stay on Hoath Way/A278. At the following roundabout, take the 3rd exit onto London Rd/A2. Rainham Healthy Living Centre is on the left. **By public transport** - The nearest railway station is Rainham (Kent), a 7 minute walk away and 3 minute taxi journey. The centre is also well served by buses, with the 130, 132, 326 and 783 buses stopping outside.