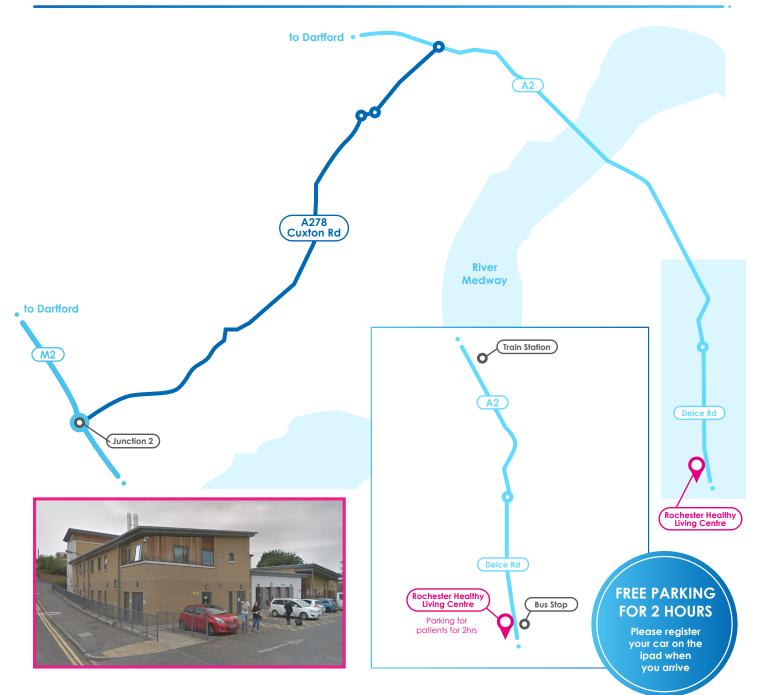

## ROCHESTER HEALTHY LIVING CENTRE MISS

Delce Rd, Rochester ME1 2EL

## **Directions**

From M2 Junction 2 - At junction 2, exit towards Rochester/West Malling/A228. At the roundabout, take the 1st exit. At the roundabout, take the 1st exit onto Sundridge Hill/A228. At the roundabout, take the 3rd exit onto Cuxton Rd/A228. Turn left onto Cuxton Rd. Turn right onto High St/A2. Continue to follow A2. Turn right onto Delce Rd. Rochester Healthy Living Centre will be on the right. Parking on site for patients for 2hrs.

By public transport - The nearest railway station is Rochester, an 18 minute walk away and 4 minute taxi journey. The centre is also well served by buses, with the 142 and 145 buses stopping outside.